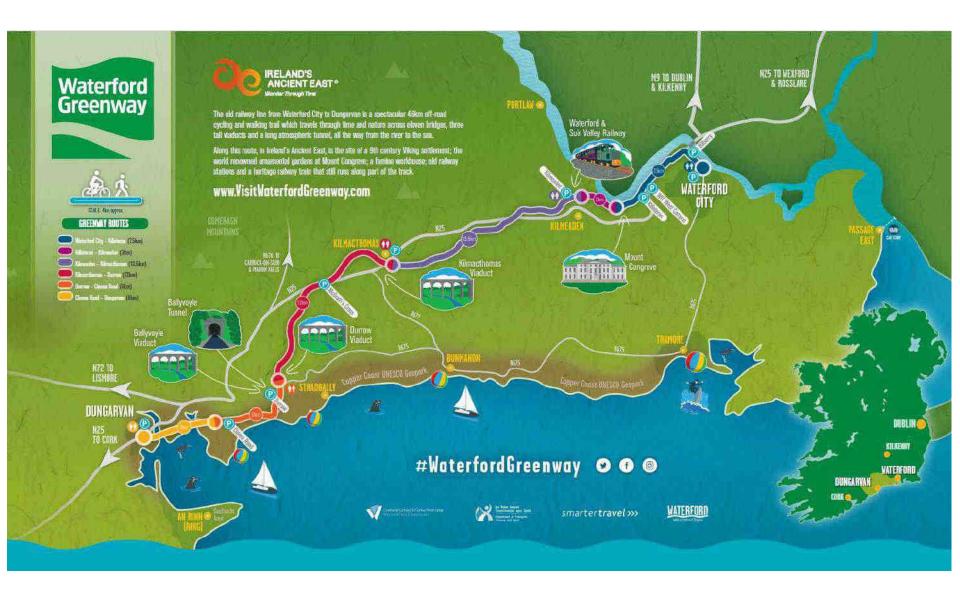

**Almost 40 Walking Trails Across Waterford** 

|                                                                                                                                                                                                                                                                                                                                                                                                                                                                                                                                                                                                                                                                                                                                                                                                                                                                                                                                                                                                                                                                                                                                                                                                                                                                                                                                                                                                                                                                                                                                                                                                                                                                                                                                                                                                                                                                                                                                                                                                                                                                                                                                |      | 1    |
|--------------------------------------------------------------------------------------------------------------------------------------------------------------------------------------------------------------------------------------------------------------------------------------------------------------------------------------------------------------------------------------------------------------------------------------------------------------------------------------------------------------------------------------------------------------------------------------------------------------------------------------------------------------------------------------------------------------------------------------------------------------------------------------------------------------------------------------------------------------------------------------------------------------------------------------------------------------------------------------------------------------------------------------------------------------------------------------------------------------------------------------------------------------------------------------------------------------------------------------------------------------------------------------------------------------------------------------------------------------------------------------------------------------------------------------------------------------------------------------------------------------------------------------------------------------------------------------------------------------------------------------------------------------------------------------------------------------------------------------------------------------------------------------------------------------------------------------------------------------------------------------------------------------------------------------------------------------------------------------------------------------------------------------------------------------------------------------------------------------------------------|------|------|
| COASTAL TRAILS                                                                                                                                                                                                                                                                                                                                                                                                                                                                                                                                                                                                                                                                                                                                                                                                                                                                                                                                                                                                                                                                                                                                                                                                                                                                                                                                                                                                                                                                                                                                                                                                                                                                                                                                                                                                                                                                                                                                                                                                                                                                                                                 | 2    |      |
| Ardmore Cliff Walk                                                                                                                                                                                                                                                                                                                                                                                                                                                                                                                                                                                                                                                                                                                                                                                                                                                                                                                                                                                                                                                                                                                                                                                                                                                                                                                                                                                                                                                                                                                                                                                                                                                                                                                                                                                                                                                                                                                                                                                                                                                                                                             | 3    |      |
| The Cunnigar                                                                                                                                                                                                                                                                                                                                                                                                                                                                                                                                                                                                                                                                                                                                                                                                                                                                                                                                                                                                                                                                                                                                                                                                                                                                                                                                                                                                                                                                                                                                                                                                                                                                                                                                                                                                                                                                                                                                                                                                                                                                                                                   | 4    | 3    |
| Dunmore East Walks                                                                                                                                                                                                                                                                                                                                                                                                                                                                                                                                                                                                                                                                                                                                                                                                                                                                                                                                                                                                                                                                                                                                                                                                                                                                                                                                                                                                                                                                                                                                                                                                                                                                                                                                                                                                                                                                                                                                                                                                                                                                                                             | 5    | 1.60 |
| Dunmore East Coastal Walks                                                                                                                                                                                                                                                                                                                                                                                                                                                                                                                                                                                                                                                                                                                                                                                                                                                                                                                                                                                                                                                                                                                                                                                                                                                                                                                                                                                                                                                                                                                                                                                                                                                                                                                                                                                                                                                                                                                                                                                                                                                                                                     | 3    | 7.   |
|                                                                                                                                                                                                                                                                                                                                                                                                                                                                                                                                                                                                                                                                                                                                                                                                                                                                                                                                                                                                                                                                                                                                                                                                                                                                                                                                                                                                                                                                                                                                                                                                                                                                                                                                                                                                                                                                                                                                                                                                                                                                                                                                |      | -30  |
| Dunmore East > Portally Cove                                                                                                                                                                                                                                                                                                                                                                                                                                                                                                                                                                                                                                                                                                                                                                                                                                                                                                                                                                                                                                                                                                                                                                                                                                                                                                                                                                                                                                                                                                                                                                                                                                                                                                                                                                                                                                                                                                                                                                                                                                                                                                   |      |      |
| Dunmore East > Ballymacaw Cove                                                                                                                                                                                                                                                                                                                                                                                                                                                                                                                                                                                                                                                                                                                                                                                                                                                                                                                                                                                                                                                                                                                                                                                                                                                                                                                                                                                                                                                                                                                                                                                                                                                                                                                                                                                                                                                                                                                                                                                                                                                                                                 |      | 100  |
| Dummore East Woods Walk                                                                                                                                                                                                                                                                                                                                                                                                                                                                                                                                                                                                                                                                                                                                                                                                                                                                                                                                                                                                                                                                                                                                                                                                                                                                                                                                                                                                                                                                                                                                                                                                                                                                                                                                                                                                                                                                                                                                                                                                                                                                                                        |      | 4    |
| Tramore Walks                                                                                                                                                                                                                                                                                                                                                                                                                                                                                                                                                                                                                                                                                                                                                                                                                                                                                                                                                                                                                                                                                                                                                                                                                                                                                                                                                                                                                                                                                                                                                                                                                                                                                                                                                                                                                                                                                                                                                                                                                                                                                                                  | 7    | 1    |
| Tramore Nature Park                                                                                                                                                                                                                                                                                                                                                                                                                                                                                                                                                                                                                                                                                                                                                                                                                                                                                                                                                                                                                                                                                                                                                                                                                                                                                                                                                                                                                                                                                                                                                                                                                                                                                                                                                                                                                                                                                                                                                                                                                                                                                                            |      | -21  |
| Dunes Walk, Tramore                                                                                                                                                                                                                                                                                                                                                                                                                                                                                                                                                                                                                                                                                                                                                                                                                                                                                                                                                                                                                                                                                                                                                                                                                                                                                                                                                                                                                                                                                                                                                                                                                                                                                                                                                                                                                                                                                                                                                                                                                                                                                                            |      | 6    |
| Doneraile Walk                                                                                                                                                                                                                                                                                                                                                                                                                                                                                                                                                                                                                                                                                                                                                                                                                                                                                                                                                                                                                                                                                                                                                                                                                                                                                                                                                                                                                                                                                                                                                                                                                                                                                                                                                                                                                                                                                                                                                                                                                                                                                                                 |      | 7    |
| Waterford Estuary Walks                                                                                                                                                                                                                                                                                                                                                                                                                                                                                                                                                                                                                                                                                                                                                                                                                                                                                                                                                                                                                                                                                                                                                                                                                                                                                                                                                                                                                                                                                                                                                                                                                                                                                                                                                                                                                                                                                                                                                                                                                                                                                                        | 9    |      |
| Cheekpoint Maritime Walk                                                                                                                                                                                                                                                                                                                                                                                                                                                                                                                                                                                                                                                                                                                                                                                                                                                                                                                                                                                                                                                                                                                                                                                                                                                                                                                                                                                                                                                                                                                                                                                                                                                                                                                                                                                                                                                                                                                                                                                                                                                                                                       |      | 8    |
| St. Ita's Walk, Faithlegg                                                                                                                                                                                                                                                                                                                                                                                                                                                                                                                                                                                                                                                                                                                                                                                                                                                                                                                                                                                                                                                                                                                                                                                                                                                                                                                                                                                                                                                                                                                                                                                                                                                                                                                                                                                                                                                                                                                                                                                                                                                                                                      |      | G    |
| Passage East to Hurt Hill Walk                                                                                                                                                                                                                                                                                                                                                                                                                                                                                                                                                                                                                                                                                                                                                                                                                                                                                                                                                                                                                                                                                                                                                                                                                                                                                                                                                                                                                                                                                                                                                                                                                                                                                                                                                                                                                                                                                                                                                                                                                                                                                                 |      | 10   |
| LONG DISTANCE TRAILS AND GREENWAY                                                                                                                                                                                                                                                                                                                                                                                                                                                                                                                                                                                                                                                                                                                                                                                                                                                                                                                                                                                                                                                                                                                                                                                                                                                                                                                                                                                                                                                                                                                                                                                                                                                                                                                                                                                                                                                                                                                                                                                                                                                                                              | 11   |      |
| East Munster Way                                                                                                                                                                                                                                                                                                                                                                                                                                                                                                                                                                                                                                                                                                                                                                                                                                                                                                                                                                                                                                                                                                                                                                                                                                                                                                                                                                                                                                                                                                                                                                                                                                                                                                                                                                                                                                                                                                                                                                                                                                                                                                               | 13   | 11   |
| St. Declan's Way                                                                                                                                                                                                                                                                                                                                                                                                                                                                                                                                                                                                                                                                                                                                                                                                                                                                                                                                                                                                                                                                                                                                                                                                                                                                                                                                                                                                                                                                                                                                                                                                                                                                                                                                                                                                                                                                                                                                                                                                                                                                                                               | 15   | 12   |
| Waterford Greenway                                                                                                                                                                                                                                                                                                                                                                                                                                                                                                                                                                                                                                                                                                                                                                                                                                                                                                                                                                                                                                                                                                                                                                                                                                                                                                                                                                                                                                                                                                                                                                                                                                                                                                                                                                                                                                                                                                                                                                                                                                                                                                             | 17   | 13   |
| MOUNTAIN TRAILS                                                                                                                                                                                                                                                                                                                                                                                                                                                                                                                                                                                                                                                                                                                                                                                                                                                                                                                                                                                                                                                                                                                                                                                                                                                                                                                                                                                                                                                                                                                                                                                                                                                                                                                                                                                                                                                                                                                                                                                                                                                                                                                | 19   | -    |
| THE PERSON NAMED IN COLUMN                                                                                                                                                                                                                                                                                                                                                                                                                                                                                                                                                                                                                                                                                                                                                                                                                                                                                                                                                                                                                                                                                                                                                                                                                                                                                                                                                                                                                                                                                                                                                                                                                                                                                                                                                                                                                                                                                                                                                                                                                                                                                                     |      |      |
| Nire Valley Walks                                                                                                                                                                                                                                                                                                                                                                                                                                                                                                                                                                                                                                                                                                                                                                                                                                                                                                                                                                                                                                                                                                                                                                                                                                                                                                                                                                                                                                                                                                                                                                                                                                                                                                                                                                                                                                                                                                                                                                                                                                                                                                              | 21   | 100  |
| Sgilloges Walk                                                                                                                                                                                                                                                                                                                                                                                                                                                                                                                                                                                                                                                                                                                                                                                                                                                                                                                                                                                                                                                                                                                                                                                                                                                                                                                                                                                                                                                                                                                                                                                                                                                                                                                                                                                                                                                                                                                                                                                                                                                                                                                 |      | 16   |
| Gap Walk                                                                                                                                                                                                                                                                                                                                                                                                                                                                                                                                                                                                                                                                                                                                                                                                                                                                                                                                                                                                                                                                                                                                                                                                                                                                                                                                                                                                                                                                                                                                                                                                                                                                                                                                                                                                                                                                                                                                                                                                                                                                                                                       |      | 15   |
| Coumlara Loop Walk                                                                                                                                                                                                                                                                                                                                                                                                                                                                                                                                                                                                                                                                                                                                                                                                                                                                                                                                                                                                                                                                                                                                                                                                                                                                                                                                                                                                                                                                                                                                                                                                                                                                                                                                                                                                                                                                                                                                                                                                                                                                                                             |      | 16   |
| Coumduala Loop Walk                                                                                                                                                                                                                                                                                                                                                                                                                                                                                                                                                                                                                                                                                                                                                                                                                                                                                                                                                                                                                                                                                                                                                                                                                                                                                                                                                                                                                                                                                                                                                                                                                                                                                                                                                                                                                                                                                                                                                                                                                                                                                                            |      | 17   |
| WATERFORD TRAILS MAP                                                                                                                                                                                                                                                                                                                                                                                                                                                                                                                                                                                                                                                                                                                                                                                                                                                                                                                                                                                                                                                                                                                                                                                                                                                                                                                                                                                                                                                                                                                                                                                                                                                                                                                                                                                                                                                                                                                                                                                                                                                                                                           | 23   |      |
| Rathgormack Walks                                                                                                                                                                                                                                                                                                                                                                                                                                                                                                                                                                                                                                                                                                                                                                                                                                                                                                                                                                                                                                                                                                                                                                                                                                                                                                                                                                                                                                                                                                                                                                                                                                                                                                                                                                                                                                                                                                                                                                                                                                                                                                              | 25   |      |
| Glenpatrick Bridge Loop                                                                                                                                                                                                                                                                                                                                                                                                                                                                                                                                                                                                                                                                                                                                                                                                                                                                                                                                                                                                                                                                                                                                                                                                                                                                                                                                                                                                                                                                                                                                                                                                                                                                                                                                                                                                                                                                                                                                                                                                                                                                                                        | 6.0  | 18   |
| Lough Mohra Loop Walk                                                                                                                                                                                                                                                                                                                                                                                                                                                                                                                                                                                                                                                                                                                                                                                                                                                                                                                                                                                                                                                                                                                                                                                                                                                                                                                                                                                                                                                                                                                                                                                                                                                                                                                                                                                                                                                                                                                                                                                                                                                                                                          |      | 10   |
|                                                                                                                                                                                                                                                                                                                                                                                                                                                                                                                                                                                                                                                                                                                                                                                                                                                                                                                                                                                                                                                                                                                                                                                                                                                                                                                                                                                                                                                                                                                                                                                                                                                                                                                                                                                                                                                                                                                                                                                                                                                                                                                                |      | 20   |
| Rathbeag Loop Walk                                                                                                                                                                                                                                                                                                                                                                                                                                                                                                                                                                                                                                                                                                                                                                                                                                                                                                                                                                                                                                                                                                                                                                                                                                                                                                                                                                                                                                                                                                                                                                                                                                                                                                                                                                                                                                                                                                                                                                                                                                                                                                             |      | 520  |
| Boolas Loop Walk<br>River Mahon Walks                                                                                                                                                                                                                                                                                                                                                                                                                                                                                                                                                                                                                                                                                                                                                                                                                                                                                                                                                                                                                                                                                                                                                                                                                                                                                                                                                                                                                                                                                                                                                                                                                                                                                                                                                                                                                                                                                                                                                                                                                                                                                          | 22   | *1   |
|                                                                                                                                                                                                                                                                                                                                                                                                                                                                                                                                                                                                                                                                                                                                                                                                                                                                                                                                                                                                                                                                                                                                                                                                                                                                                                                                                                                                                                                                                                                                                                                                                                                                                                                                                                                                                                                                                                                                                                                                                                                                                                                                | 27   | 200  |
| Crough Wood Walk                                                                                                                                                                                                                                                                                                                                                                                                                                                                                                                                                                                                                                                                                                                                                                                                                                                                                                                                                                                                                                                                                                                                                                                                                                                                                                                                                                                                                                                                                                                                                                                                                                                                                                                                                                                                                                                                                                                                                                                                                                                                                                               |      | 200  |
| Mahon Falls Walk                                                                                                                                                                                                                                                                                                                                                                                                                                                                                                                                                                                                                                                                                                                                                                                                                                                                                                                                                                                                                                                                                                                                                                                                                                                                                                                                                                                                                                                                                                                                                                                                                                                                                                                                                                                                                                                                                                                                                                                                                                                                                                               | 00   | 40   |
| NATURE AND WOODLAND TRAILS                                                                                                                                                                                                                                                                                                                                                                                                                                                                                                                                                                                                                                                                                                                                                                                                                                                                                                                                                                                                                                                                                                                                                                                                                                                                                                                                                                                                                                                                                                                                                                                                                                                                                                                                                                                                                                                                                                                                                                                                                                                                                                     | 29   |      |
| Colligan Wood Walks                                                                                                                                                                                                                                                                                                                                                                                                                                                                                                                                                                                                                                                                                                                                                                                                                                                                                                                                                                                                                                                                                                                                                                                                                                                                                                                                                                                                                                                                                                                                                                                                                                                                                                                                                                                                                                                                                                                                                                                                                                                                                                            | 31   |      |
| Inchidrista Loop Walk                                                                                                                                                                                                                                                                                                                                                                                                                                                                                                                                                                                                                                                                                                                                                                                                                                                                                                                                                                                                                                                                                                                                                                                                                                                                                                                                                                                                                                                                                                                                                                                                                                                                                                                                                                                                                                                                                                                                                                                                                                                                                                          |      | 24   |
| Greenane Loop Walk                                                                                                                                                                                                                                                                                                                                                                                                                                                                                                                                                                                                                                                                                                                                                                                                                                                                                                                                                                                                                                                                                                                                                                                                                                                                                                                                                                                                                                                                                                                                                                                                                                                                                                                                                                                                                                                                                                                                                                                                                                                                                                             |      | 25   |
| Ramp Boreen Walk, Tallow                                                                                                                                                                                                                                                                                                                                                                                                                                                                                                                                                                                                                                                                                                                                                                                                                                                                                                                                                                                                                                                                                                                                                                                                                                                                                                                                                                                                                                                                                                                                                                                                                                                                                                                                                                                                                                                                                                                                                                                                                                                                                                       | 33   | 26   |
| Fenor Bog Walk                                                                                                                                                                                                                                                                                                                                                                                                                                                                                                                                                                                                                                                                                                                                                                                                                                                                                                                                                                                                                                                                                                                                                                                                                                                                                                                                                                                                                                                                                                                                                                                                                                                                                                                                                                                                                                                                                                                                                                                                                                                                                                                 | 34   | 27   |
| Glenshelane Woods Walks                                                                                                                                                                                                                                                                                                                                                                                                                                                                                                                                                                                                                                                                                                                                                                                                                                                                                                                                                                                                                                                                                                                                                                                                                                                                                                                                                                                                                                                                                                                                                                                                                                                                                                                                                                                                                                                                                                                                                                                                                                                                                                        | 35   |      |
| Blue                                                                                                                                                                                                                                                                                                                                                                                                                                                                                                                                                                                                                                                                                                                                                                                                                                                                                                                                                                                                                                                                                                                                                                                                                                                                                                                                                                                                                                                                                                                                                                                                                                                                                                                                                                                                                                                                                                                                                                                                                                                                                                                           |      | 28   |
| Green                                                                                                                                                                                                                                                                                                                                                                                                                                                                                                                                                                                                                                                                                                                                                                                                                                                                                                                                                                                                                                                                                                                                                                                                                                                                                                                                                                                                                                                                                                                                                                                                                                                                                                                                                                                                                                                                                                                                                                                                                                                                                                                          |      | 29   |
| Red                                                                                                                                                                                                                                                                                                                                                                                                                                                                                                                                                                                                                                                                                                                                                                                                                                                                                                                                                                                                                                                                                                                                                                                                                                                                                                                                                                                                                                                                                                                                                                                                                                                                                                                                                                                                                                                                                                                                                                                                                                                                                                                            |      | 30   |
| Melleray Walk                                                                                                                                                                                                                                                                                                                                                                                                                                                                                                                                                                                                                                                                                                                                                                                                                                                                                                                                                                                                                                                                                                                                                                                                                                                                                                                                                                                                                                                                                                                                                                                                                                                                                                                                                                                                                                                                                                                                                                                                                                                                                                                  |      | 31   |
| Lismore Walks                                                                                                                                                                                                                                                                                                                                                                                                                                                                                                                                                                                                                                                                                                                                                                                                                                                                                                                                                                                                                                                                                                                                                                                                                                                                                                                                                                                                                                                                                                                                                                                                                                                                                                                                                                                                                                                                                                                                                                                                                                                                                                                  | 37   | .31  |
|                                                                                                                                                                                                                                                                                                                                                                                                                                                                                                                                                                                                                                                                                                                                                                                                                                                                                                                                                                                                                                                                                                                                                                                                                                                                                                                                                                                                                                                                                                                                                                                                                                                                                                                                                                                                                                                                                                                                                                                                                                                                                                                                | 31   | 28   |
| Lady Louisa's Walk                                                                                                                                                                                                                                                                                                                                                                                                                                                                                                                                                                                                                                                                                                                                                                                                                                                                                                                                                                                                                                                                                                                                                                                                                                                                                                                                                                                                                                                                                                                                                                                                                                                                                                                                                                                                                                                                                                                                                                                                                                                                                                             |      | 38   |
| Round Hill Loop Walk                                                                                                                                                                                                                                                                                                                                                                                                                                                                                                                                                                                                                                                                                                                                                                                                                                                                                                                                                                                                                                                                                                                                                                                                                                                                                                                                                                                                                                                                                                                                                                                                                                                                                                                                                                                                                                                                                                                                                                                                                                                                                                           |      | 36   |
| The Towers Walk, Bailysaggartmore                                                                                                                                                                                                                                                                                                                                                                                                                                                                                                                                                                                                                                                                                                                                                                                                                                                                                                                                                                                                                                                                                                                                                                                                                                                                                                                                                                                                                                                                                                                                                                                                                                                                                                                                                                                                                                                                                                                                                                                                                                                                                              | 70   | 28   |
| Villierstown and Dromana Woods Walks                                                                                                                                                                                                                                                                                                                                                                                                                                                                                                                                                                                                                                                                                                                                                                                                                                                                                                                                                                                                                                                                                                                                                                                                                                                                                                                                                                                                                                                                                                                                                                                                                                                                                                                                                                                                                                                                                                                                                                                                                                                                                           | 39   | 36   |
| The Sailors Rock Walk                                                                                                                                                                                                                                                                                                                                                                                                                                                                                                                                                                                                                                                                                                                                                                                                                                                                                                                                                                                                                                                                                                                                                                                                                                                                                                                                                                                                                                                                                                                                                                                                                                                                                                                                                                                                                                                                                                                                                                                                                                                                                                          |      | 50   |
| Dromana Wells Walk                                                                                                                                                                                                                                                                                                                                                                                                                                                                                                                                                                                                                                                                                                                                                                                                                                                                                                                                                                                                                                                                                                                                                                                                                                                                                                                                                                                                                                                                                                                                                                                                                                                                                                                                                                                                                                                                                                                                                                                                                                                                                                             | 1221 | 36   |
| Anne Valley Walk                                                                                                                                                                                                                                                                                                                                                                                                                                                                                                                                                                                                                                                                                                                                                                                                                                                                                                                                                                                                                                                                                                                                                                                                                                                                                                                                                                                                                                                                                                                                                                                                                                                                                                                                                                                                                                                                                                                                                                                                                                                                                                               | 41   | 37   |
| URBAN TRAILS                                                                                                                                                                                                                                                                                                                                                                                                                                                                                                                                                                                                                                                                                                                                                                                                                                                                                                                                                                                                                                                                                                                                                                                                                                                                                                                                                                                                                                                                                                                                                                                                                                                                                                                                                                                                                                                                                                                                                                                                                                                                                                                   | 43   | -    |
| Waterford City                                                                                                                                                                                                                                                                                                                                                                                                                                                                                                                                                                                                                                                                                                                                                                                                                                                                                                                                                                                                                                                                                                                                                                                                                                                                                                                                                                                                                                                                                                                                                                                                                                                                                                                                                                                                                                                                                                                                                                                                                                                                                                                 | 45   |      |
| St. John's River Walk                                                                                                                                                                                                                                                                                                                                                                                                                                                                                                                                                                                                                                                                                                                                                                                                                                                                                                                                                                                                                                                                                                                                                                                                                                                                                                                                                                                                                                                                                                                                                                                                                                                                                                                                                                                                                                                                                                                                                                                                                                                                                                          | 43   | 20   |
| Waterford Mature Pauli Wallet                                                                                                                                                                                                                                                                                                                                                                                                                                                                                                                                                                                                                                                                                                                                                                                                                                                                                                                                                                                                                                                                                                                                                                                                                                                                                                                                                                                                                                                                                                                                                                                                                                                                                                                                                                                                                                                                                                                                                                                                                                                                                                  |      | 1 3  |
| - Andrews and washing to a series of the ser |      |      |