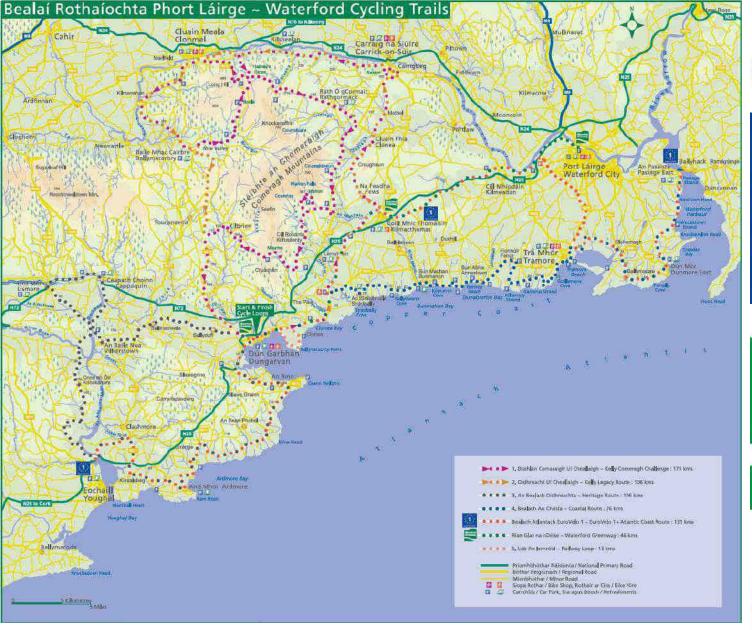

**Almost 40 Walking Trails Across Waterford** 

|                                                                                                                                                                                                                                                                                                                                                                                                                                                                                                                                                                                                                                                                                                                                                                                                                                                                                                                                                                                                                                                                                                                                                                                                                                                                                                                                                                                                                                                                                                                                                                                                                                                                                                                                                                                                                                                                                                                                                                                                                                                                                                                                |      | 1    |
|--------------------------------------------------------------------------------------------------------------------------------------------------------------------------------------------------------------------------------------------------------------------------------------------------------------------------------------------------------------------------------------------------------------------------------------------------------------------------------------------------------------------------------------------------------------------------------------------------------------------------------------------------------------------------------------------------------------------------------------------------------------------------------------------------------------------------------------------------------------------------------------------------------------------------------------------------------------------------------------------------------------------------------------------------------------------------------------------------------------------------------------------------------------------------------------------------------------------------------------------------------------------------------------------------------------------------------------------------------------------------------------------------------------------------------------------------------------------------------------------------------------------------------------------------------------------------------------------------------------------------------------------------------------------------------------------------------------------------------------------------------------------------------------------------------------------------------------------------------------------------------------------------------------------------------------------------------------------------------------------------------------------------------------------------------------------------------------------------------------------------------|------|------|
| COASTAL TRAILS                                                                                                                                                                                                                                                                                                                                                                                                                                                                                                                                                                                                                                                                                                                                                                                                                                                                                                                                                                                                                                                                                                                                                                                                                                                                                                                                                                                                                                                                                                                                                                                                                                                                                                                                                                                                                                                                                                                                                                                                                                                                                                                 | 2    |      |
| Ardmore Cliff Walk                                                                                                                                                                                                                                                                                                                                                                                                                                                                                                                                                                                                                                                                                                                                                                                                                                                                                                                                                                                                                                                                                                                                                                                                                                                                                                                                                                                                                                                                                                                                                                                                                                                                                                                                                                                                                                                                                                                                                                                                                                                                                                             | 3    |      |
| The Cunnigar                                                                                                                                                                                                                                                                                                                                                                                                                                                                                                                                                                                                                                                                                                                                                                                                                                                                                                                                                                                                                                                                                                                                                                                                                                                                                                                                                                                                                                                                                                                                                                                                                                                                                                                                                                                                                                                                                                                                                                                                                                                                                                                   | 4    | 3    |
| Dunmore East Walks                                                                                                                                                                                                                                                                                                                                                                                                                                                                                                                                                                                                                                                                                                                                                                                                                                                                                                                                                                                                                                                                                                                                                                                                                                                                                                                                                                                                                                                                                                                                                                                                                                                                                                                                                                                                                                                                                                                                                                                                                                                                                                             | 5    | 1.60 |
| Dunmore East Coastal Walks                                                                                                                                                                                                                                                                                                                                                                                                                                                                                                                                                                                                                                                                                                                                                                                                                                                                                                                                                                                                                                                                                                                                                                                                                                                                                                                                                                                                                                                                                                                                                                                                                                                                                                                                                                                                                                                                                                                                                                                                                                                                                                     | 3    | 7.   |
|                                                                                                                                                                                                                                                                                                                                                                                                                                                                                                                                                                                                                                                                                                                                                                                                                                                                                                                                                                                                                                                                                                                                                                                                                                                                                                                                                                                                                                                                                                                                                                                                                                                                                                                                                                                                                                                                                                                                                                                                                                                                                                                                |      | -30  |
| Dunmore East > Portally Cove                                                                                                                                                                                                                                                                                                                                                                                                                                                                                                                                                                                                                                                                                                                                                                                                                                                                                                                                                                                                                                                                                                                                                                                                                                                                                                                                                                                                                                                                                                                                                                                                                                                                                                                                                                                                                                                                                                                                                                                                                                                                                                   |      |      |
| Dunmore East > Ballymacaw Cove                                                                                                                                                                                                                                                                                                                                                                                                                                                                                                                                                                                                                                                                                                                                                                                                                                                                                                                                                                                                                                                                                                                                                                                                                                                                                                                                                                                                                                                                                                                                                                                                                                                                                                                                                                                                                                                                                                                                                                                                                                                                                                 |      | 100  |
| Dummore East Woods Walk                                                                                                                                                                                                                                                                                                                                                                                                                                                                                                                                                                                                                                                                                                                                                                                                                                                                                                                                                                                                                                                                                                                                                                                                                                                                                                                                                                                                                                                                                                                                                                                                                                                                                                                                                                                                                                                                                                                                                                                                                                                                                                        |      | 4    |
| Tramore Walks                                                                                                                                                                                                                                                                                                                                                                                                                                                                                                                                                                                                                                                                                                                                                                                                                                                                                                                                                                                                                                                                                                                                                                                                                                                                                                                                                                                                                                                                                                                                                                                                                                                                                                                                                                                                                                                                                                                                                                                                                                                                                                                  | 7    | 1    |
| Tramore Nature Park                                                                                                                                                                                                                                                                                                                                                                                                                                                                                                                                                                                                                                                                                                                                                                                                                                                                                                                                                                                                                                                                                                                                                                                                                                                                                                                                                                                                                                                                                                                                                                                                                                                                                                                                                                                                                                                                                                                                                                                                                                                                                                            |      | -21  |
| Dunes Walk, Tramore                                                                                                                                                                                                                                                                                                                                                                                                                                                                                                                                                                                                                                                                                                                                                                                                                                                                                                                                                                                                                                                                                                                                                                                                                                                                                                                                                                                                                                                                                                                                                                                                                                                                                                                                                                                                                                                                                                                                                                                                                                                                                                            |      | 6    |
| Doneraile Walk                                                                                                                                                                                                                                                                                                                                                                                                                                                                                                                                                                                                                                                                                                                                                                                                                                                                                                                                                                                                                                                                                                                                                                                                                                                                                                                                                                                                                                                                                                                                                                                                                                                                                                                                                                                                                                                                                                                                                                                                                                                                                                                 |      | 7    |
| Waterford Estuary Walks                                                                                                                                                                                                                                                                                                                                                                                                                                                                                                                                                                                                                                                                                                                                                                                                                                                                                                                                                                                                                                                                                                                                                                                                                                                                                                                                                                                                                                                                                                                                                                                                                                                                                                                                                                                                                                                                                                                                                                                                                                                                                                        | 9    |      |
| Cheekpoint Maritime Walk                                                                                                                                                                                                                                                                                                                                                                                                                                                                                                                                                                                                                                                                                                                                                                                                                                                                                                                                                                                                                                                                                                                                                                                                                                                                                                                                                                                                                                                                                                                                                                                                                                                                                                                                                                                                                                                                                                                                                                                                                                                                                                       |      | 8    |
| St. Ita's Walk, Faithlegg                                                                                                                                                                                                                                                                                                                                                                                                                                                                                                                                                                                                                                                                                                                                                                                                                                                                                                                                                                                                                                                                                                                                                                                                                                                                                                                                                                                                                                                                                                                                                                                                                                                                                                                                                                                                                                                                                                                                                                                                                                                                                                      |      | G    |
| Passage East to Hurt Hill Walk                                                                                                                                                                                                                                                                                                                                                                                                                                                                                                                                                                                                                                                                                                                                                                                                                                                                                                                                                                                                                                                                                                                                                                                                                                                                                                                                                                                                                                                                                                                                                                                                                                                                                                                                                                                                                                                                                                                                                                                                                                                                                                 |      | 10   |
| LONG DISTANCE TRAILS AND GREENWAY                                                                                                                                                                                                                                                                                                                                                                                                                                                                                                                                                                                                                                                                                                                                                                                                                                                                                                                                                                                                                                                                                                                                                                                                                                                                                                                                                                                                                                                                                                                                                                                                                                                                                                                                                                                                                                                                                                                                                                                                                                                                                              | 11   |      |
| East Munster Way                                                                                                                                                                                                                                                                                                                                                                                                                                                                                                                                                                                                                                                                                                                                                                                                                                                                                                                                                                                                                                                                                                                                                                                                                                                                                                                                                                                                                                                                                                                                                                                                                                                                                                                                                                                                                                                                                                                                                                                                                                                                                                               | 13   | 11   |
| St. Declan's Way                                                                                                                                                                                                                                                                                                                                                                                                                                                                                                                                                                                                                                                                                                                                                                                                                                                                                                                                                                                                                                                                                                                                                                                                                                                                                                                                                                                                                                                                                                                                                                                                                                                                                                                                                                                                                                                                                                                                                                                                                                                                                                               | 15   | 12   |
| Waterford Greenway                                                                                                                                                                                                                                                                                                                                                                                                                                                                                                                                                                                                                                                                                                                                                                                                                                                                                                                                                                                                                                                                                                                                                                                                                                                                                                                                                                                                                                                                                                                                                                                                                                                                                                                                                                                                                                                                                                                                                                                                                                                                                                             | 17   | 13   |
| MOUNTAIN TRAILS                                                                                                                                                                                                                                                                                                                                                                                                                                                                                                                                                                                                                                                                                                                                                                                                                                                                                                                                                                                                                                                                                                                                                                                                                                                                                                                                                                                                                                                                                                                                                                                                                                                                                                                                                                                                                                                                                                                                                                                                                                                                                                                | 19   | -    |
| THE PERSON NAMED IN COLUMN                                                                                                                                                                                                                                                                                                                                                                                                                                                                                                                                                                                                                                                                                                                                                                                                                                                                                                                                                                                                                                                                                                                                                                                                                                                                                                                                                                                                                                                                                                                                                                                                                                                                                                                                                                                                                                                                                                                                                                                                                                                                                                     |      |      |
| Nire Valley Walks                                                                                                                                                                                                                                                                                                                                                                                                                                                                                                                                                                                                                                                                                                                                                                                                                                                                                                                                                                                                                                                                                                                                                                                                                                                                                                                                                                                                                                                                                                                                                                                                                                                                                                                                                                                                                                                                                                                                                                                                                                                                                                              | 21   | 100  |
| Sgilloges Walk                                                                                                                                                                                                                                                                                                                                                                                                                                                                                                                                                                                                                                                                                                                                                                                                                                                                                                                                                                                                                                                                                                                                                                                                                                                                                                                                                                                                                                                                                                                                                                                                                                                                                                                                                                                                                                                                                                                                                                                                                                                                                                                 |      | 16   |
| Gap Walk                                                                                                                                                                                                                                                                                                                                                                                                                                                                                                                                                                                                                                                                                                                                                                                                                                                                                                                                                                                                                                                                                                                                                                                                                                                                                                                                                                                                                                                                                                                                                                                                                                                                                                                                                                                                                                                                                                                                                                                                                                                                                                                       |      | 15   |
| Coumlara Loop Walk                                                                                                                                                                                                                                                                                                                                                                                                                                                                                                                                                                                                                                                                                                                                                                                                                                                                                                                                                                                                                                                                                                                                                                                                                                                                                                                                                                                                                                                                                                                                                                                                                                                                                                                                                                                                                                                                                                                                                                                                                                                                                                             |      | 16   |
| Coumduala Loop Walk                                                                                                                                                                                                                                                                                                                                                                                                                                                                                                                                                                                                                                                                                                                                                                                                                                                                                                                                                                                                                                                                                                                                                                                                                                                                                                                                                                                                                                                                                                                                                                                                                                                                                                                                                                                                                                                                                                                                                                                                                                                                                                            |      | 17   |
| WATERFORD TRAILS MAP                                                                                                                                                                                                                                                                                                                                                                                                                                                                                                                                                                                                                                                                                                                                                                                                                                                                                                                                                                                                                                                                                                                                                                                                                                                                                                                                                                                                                                                                                                                                                                                                                                                                                                                                                                                                                                                                                                                                                                                                                                                                                                           | 23   |      |
| Rathgormack Walks                                                                                                                                                                                                                                                                                                                                                                                                                                                                                                                                                                                                                                                                                                                                                                                                                                                                                                                                                                                                                                                                                                                                                                                                                                                                                                                                                                                                                                                                                                                                                                                                                                                                                                                                                                                                                                                                                                                                                                                                                                                                                                              | 25   |      |
| Glenpatrick Bridge Loop                                                                                                                                                                                                                                                                                                                                                                                                                                                                                                                                                                                                                                                                                                                                                                                                                                                                                                                                                                                                                                                                                                                                                                                                                                                                                                                                                                                                                                                                                                                                                                                                                                                                                                                                                                                                                                                                                                                                                                                                                                                                                                        | 6.0  | 18   |
| Lough Mohra Loop Walk                                                                                                                                                                                                                                                                                                                                                                                                                                                                                                                                                                                                                                                                                                                                                                                                                                                                                                                                                                                                                                                                                                                                                                                                                                                                                                                                                                                                                                                                                                                                                                                                                                                                                                                                                                                                                                                                                                                                                                                                                                                                                                          |      | 10   |
|                                                                                                                                                                                                                                                                                                                                                                                                                                                                                                                                                                                                                                                                                                                                                                                                                                                                                                                                                                                                                                                                                                                                                                                                                                                                                                                                                                                                                                                                                                                                                                                                                                                                                                                                                                                                                                                                                                                                                                                                                                                                                                                                |      | 20   |
| Rathbeag Loop Walk                                                                                                                                                                                                                                                                                                                                                                                                                                                                                                                                                                                                                                                                                                                                                                                                                                                                                                                                                                                                                                                                                                                                                                                                                                                                                                                                                                                                                                                                                                                                                                                                                                                                                                                                                                                                                                                                                                                                                                                                                                                                                                             |      | 520  |
| Boolas Loop Walk<br>River Mahon Walks                                                                                                                                                                                                                                                                                                                                                                                                                                                                                                                                                                                                                                                                                                                                                                                                                                                                                                                                                                                                                                                                                                                                                                                                                                                                                                                                                                                                                                                                                                                                                                                                                                                                                                                                                                                                                                                                                                                                                                                                                                                                                          | 22   | *1   |
|                                                                                                                                                                                                                                                                                                                                                                                                                                                                                                                                                                                                                                                                                                                                                                                                                                                                                                                                                                                                                                                                                                                                                                                                                                                                                                                                                                                                                                                                                                                                                                                                                                                                                                                                                                                                                                                                                                                                                                                                                                                                                                                                | 27   | 200  |
| Crough Wood Walk                                                                                                                                                                                                                                                                                                                                                                                                                                                                                                                                                                                                                                                                                                                                                                                                                                                                                                                                                                                                                                                                                                                                                                                                                                                                                                                                                                                                                                                                                                                                                                                                                                                                                                                                                                                                                                                                                                                                                                                                                                                                                                               |      | 200  |
| Mahon Falls Walk                                                                                                                                                                                                                                                                                                                                                                                                                                                                                                                                                                                                                                                                                                                                                                                                                                                                                                                                                                                                                                                                                                                                                                                                                                                                                                                                                                                                                                                                                                                                                                                                                                                                                                                                                                                                                                                                                                                                                                                                                                                                                                               | 00   | 40   |
| NATURE AND WOODLAND TRAILS                                                                                                                                                                                                                                                                                                                                                                                                                                                                                                                                                                                                                                                                                                                                                                                                                                                                                                                                                                                                                                                                                                                                                                                                                                                                                                                                                                                                                                                                                                                                                                                                                                                                                                                                                                                                                                                                                                                                                                                                                                                                                                     | 29   |      |
| Colligan Wood Walks                                                                                                                                                                                                                                                                                                                                                                                                                                                                                                                                                                                                                                                                                                                                                                                                                                                                                                                                                                                                                                                                                                                                                                                                                                                                                                                                                                                                                                                                                                                                                                                                                                                                                                                                                                                                                                                                                                                                                                                                                                                                                                            | 31   |      |
| Inchidrista Loop Walk                                                                                                                                                                                                                                                                                                                                                                                                                                                                                                                                                                                                                                                                                                                                                                                                                                                                                                                                                                                                                                                                                                                                                                                                                                                                                                                                                                                                                                                                                                                                                                                                                                                                                                                                                                                                                                                                                                                                                                                                                                                                                                          |      | 24   |
| Greenane Loop Walk                                                                                                                                                                                                                                                                                                                                                                                                                                                                                                                                                                                                                                                                                                                                                                                                                                                                                                                                                                                                                                                                                                                                                                                                                                                                                                                                                                                                                                                                                                                                                                                                                                                                                                                                                                                                                                                                                                                                                                                                                                                                                                             |      | 25   |
| Ramp Boreen Walk, Tallow                                                                                                                                                                                                                                                                                                                                                                                                                                                                                                                                                                                                                                                                                                                                                                                                                                                                                                                                                                                                                                                                                                                                                                                                                                                                                                                                                                                                                                                                                                                                                                                                                                                                                                                                                                                                                                                                                                                                                                                                                                                                                                       | 33   | 26   |
| Fenor Bog Walk                                                                                                                                                                                                                                                                                                                                                                                                                                                                                                                                                                                                                                                                                                                                                                                                                                                                                                                                                                                                                                                                                                                                                                                                                                                                                                                                                                                                                                                                                                                                                                                                                                                                                                                                                                                                                                                                                                                                                                                                                                                                                                                 | 34   | 27   |
| Glenshelane Woods Walks                                                                                                                                                                                                                                                                                                                                                                                                                                                                                                                                                                                                                                                                                                                                                                                                                                                                                                                                                                                                                                                                                                                                                                                                                                                                                                                                                                                                                                                                                                                                                                                                                                                                                                                                                                                                                                                                                                                                                                                                                                                                                                        | 35   |      |
| Blue                                                                                                                                                                                                                                                                                                                                                                                                                                                                                                                                                                                                                                                                                                                                                                                                                                                                                                                                                                                                                                                                                                                                                                                                                                                                                                                                                                                                                                                                                                                                                                                                                                                                                                                                                                                                                                                                                                                                                                                                                                                                                                                           |      | 28   |
| Green                                                                                                                                                                                                                                                                                                                                                                                                                                                                                                                                                                                                                                                                                                                                                                                                                                                                                                                                                                                                                                                                                                                                                                                                                                                                                                                                                                                                                                                                                                                                                                                                                                                                                                                                                                                                                                                                                                                                                                                                                                                                                                                          |      | 29   |
| Red                                                                                                                                                                                                                                                                                                                                                                                                                                                                                                                                                                                                                                                                                                                                                                                                                                                                                                                                                                                                                                                                                                                                                                                                                                                                                                                                                                                                                                                                                                                                                                                                                                                                                                                                                                                                                                                                                                                                                                                                                                                                                                                            |      | 30   |
| Melleray Walk                                                                                                                                                                                                                                                                                                                                                                                                                                                                                                                                                                                                                                                                                                                                                                                                                                                                                                                                                                                                                                                                                                                                                                                                                                                                                                                                                                                                                                                                                                                                                                                                                                                                                                                                                                                                                                                                                                                                                                                                                                                                                                                  |      | 31   |
| Lismore Walks                                                                                                                                                                                                                                                                                                                                                                                                                                                                                                                                                                                                                                                                                                                                                                                                                                                                                                                                                                                                                                                                                                                                                                                                                                                                                                                                                                                                                                                                                                                                                                                                                                                                                                                                                                                                                                                                                                                                                                                                                                                                                                                  | 37   | .31  |
|                                                                                                                                                                                                                                                                                                                                                                                                                                                                                                                                                                                                                                                                                                                                                                                                                                                                                                                                                                                                                                                                                                                                                                                                                                                                                                                                                                                                                                                                                                                                                                                                                                                                                                                                                                                                                                                                                                                                                                                                                                                                                                                                | 31   | 28   |
| Lady Louisa's Walk                                                                                                                                                                                                                                                                                                                                                                                                                                                                                                                                                                                                                                                                                                                                                                                                                                                                                                                                                                                                                                                                                                                                                                                                                                                                                                                                                                                                                                                                                                                                                                                                                                                                                                                                                                                                                                                                                                                                                                                                                                                                                                             |      | 38   |
| Round Hill Loop Walk                                                                                                                                                                                                                                                                                                                                                                                                                                                                                                                                                                                                                                                                                                                                                                                                                                                                                                                                                                                                                                                                                                                                                                                                                                                                                                                                                                                                                                                                                                                                                                                                                                                                                                                                                                                                                                                                                                                                                                                                                                                                                                           |      | 36   |
| The Towers Walk, Bailysaggartmore                                                                                                                                                                                                                                                                                                                                                                                                                                                                                                                                                                                                                                                                                                                                                                                                                                                                                                                                                                                                                                                                                                                                                                                                                                                                                                                                                                                                                                                                                                                                                                                                                                                                                                                                                                                                                                                                                                                                                                                                                                                                                              | 70   | 28   |
| Villierstown and Dromana Woods Walks                                                                                                                                                                                                                                                                                                                                                                                                                                                                                                                                                                                                                                                                                                                                                                                                                                                                                                                                                                                                                                                                                                                                                                                                                                                                                                                                                                                                                                                                                                                                                                                                                                                                                                                                                                                                                                                                                                                                                                                                                                                                                           | 39   | 36   |
| The Sailors Rock Walk                                                                                                                                                                                                                                                                                                                                                                                                                                                                                                                                                                                                                                                                                                                                                                                                                                                                                                                                                                                                                                                                                                                                                                                                                                                                                                                                                                                                                                                                                                                                                                                                                                                                                                                                                                                                                                                                                                                                                                                                                                                                                                          |      | 50   |
| Dromana Wells Walk                                                                                                                                                                                                                                                                                                                                                                                                                                                                                                                                                                                                                                                                                                                                                                                                                                                                                                                                                                                                                                                                                                                                                                                                                                                                                                                                                                                                                                                                                                                                                                                                                                                                                                                                                                                                                                                                                                                                                                                                                                                                                                             | 1221 | 36   |
| Anne Valley Walk                                                                                                                                                                                                                                                                                                                                                                                                                                                                                                                                                                                                                                                                                                                                                                                                                                                                                                                                                                                                                                                                                                                                                                                                                                                                                                                                                                                                                                                                                                                                                                                                                                                                                                                                                                                                                                                                                                                                                                                                                                                                                                               | 41   | 37   |
| URBAN TRAILS                                                                                                                                                                                                                                                                                                                                                                                                                                                                                                                                                                                                                                                                                                                                                                                                                                                                                                                                                                                                                                                                                                                                                                                                                                                                                                                                                                                                                                                                                                                                                                                                                                                                                                                                                                                                                                                                                                                                                                                                                                                                                                                   | 43   | -    |
| Waterford City                                                                                                                                                                                                                                                                                                                                                                                                                                                                                                                                                                                                                                                                                                                                                                                                                                                                                                                                                                                                                                                                                                                                                                                                                                                                                                                                                                                                                                                                                                                                                                                                                                                                                                                                                                                                                                                                                                                                                                                                                                                                                                                 | 45   |      |
| St. John's River Walk                                                                                                                                                                                                                                                                                                                                                                                                                                                                                                                                                                                                                                                                                                                                                                                                                                                                                                                                                                                                                                                                                                                                                                                                                                                                                                                                                                                                                                                                                                                                                                                                                                                                                                                                                                                                                                                                                                                                                                                                                                                                                                          | 43   | 20   |
| Waterford Mature Pauli Wallet                                                                                                                                                                                                                                                                                                                                                                                                                                                                                                                                                                                                                                                                                                                                                                                                                                                                                                                                                                                                                                                                                                                                                                                                                                                                                                                                                                                                                                                                                                                                                                                                                                                                                                                                                                                                                                                                                                                                                                                                                                                                                                  |      | 1 3  |
| - Andrews and washing to a series of the ser |      |      |