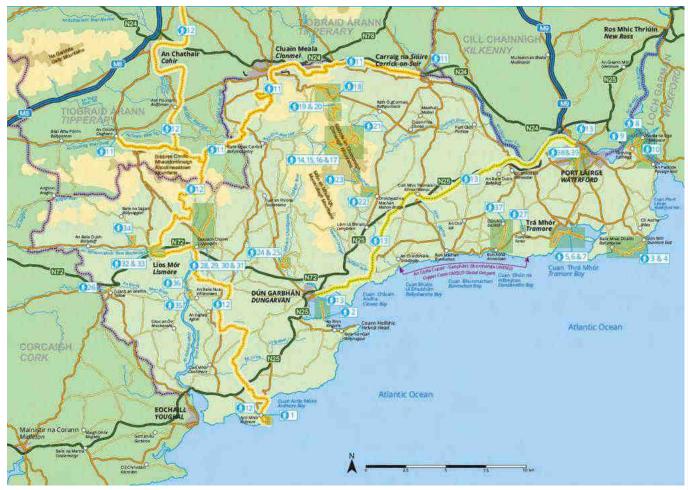

**Almost 40 Walking Trails Across Waterford** 

|                                                                                                                                                                                                                                                                                                                                                                                                                                                                                                                                                                                                                                                                                                                                                                                                                                                                                                                                                                                                                                                                                                                                                                                                                                                                                                                                                                                                                                                                                                                                                                                                                                                                                                                                                                                                                                                                                                                                                                                                                                                                                                                                |      | 1    |
|--------------------------------------------------------------------------------------------------------------------------------------------------------------------------------------------------------------------------------------------------------------------------------------------------------------------------------------------------------------------------------------------------------------------------------------------------------------------------------------------------------------------------------------------------------------------------------------------------------------------------------------------------------------------------------------------------------------------------------------------------------------------------------------------------------------------------------------------------------------------------------------------------------------------------------------------------------------------------------------------------------------------------------------------------------------------------------------------------------------------------------------------------------------------------------------------------------------------------------------------------------------------------------------------------------------------------------------------------------------------------------------------------------------------------------------------------------------------------------------------------------------------------------------------------------------------------------------------------------------------------------------------------------------------------------------------------------------------------------------------------------------------------------------------------------------------------------------------------------------------------------------------------------------------------------------------------------------------------------------------------------------------------------------------------------------------------------------------------------------------------------|------|------|
| COASTAL TRAILS                                                                                                                                                                                                                                                                                                                                                                                                                                                                                                                                                                                                                                                                                                                                                                                                                                                                                                                                                                                                                                                                                                                                                                                                                                                                                                                                                                                                                                                                                                                                                                                                                                                                                                                                                                                                                                                                                                                                                                                                                                                                                                                 | 2    |      |
| Ardmore Cliff Walk                                                                                                                                                                                                                                                                                                                                                                                                                                                                                                                                                                                                                                                                                                                                                                                                                                                                                                                                                                                                                                                                                                                                                                                                                                                                                                                                                                                                                                                                                                                                                                                                                                                                                                                                                                                                                                                                                                                                                                                                                                                                                                             | 3    |      |
| The Cunnigar                                                                                                                                                                                                                                                                                                                                                                                                                                                                                                                                                                                                                                                                                                                                                                                                                                                                                                                                                                                                                                                                                                                                                                                                                                                                                                                                                                                                                                                                                                                                                                                                                                                                                                                                                                                                                                                                                                                                                                                                                                                                                                                   | 4    | 3    |
| Dunmore East Walks                                                                                                                                                                                                                                                                                                                                                                                                                                                                                                                                                                                                                                                                                                                                                                                                                                                                                                                                                                                                                                                                                                                                                                                                                                                                                                                                                                                                                                                                                                                                                                                                                                                                                                                                                                                                                                                                                                                                                                                                                                                                                                             | 5    | 1.60 |
| Dunmore East Coastal Walks                                                                                                                                                                                                                                                                                                                                                                                                                                                                                                                                                                                                                                                                                                                                                                                                                                                                                                                                                                                                                                                                                                                                                                                                                                                                                                                                                                                                                                                                                                                                                                                                                                                                                                                                                                                                                                                                                                                                                                                                                                                                                                     | 3    | 7.   |
|                                                                                                                                                                                                                                                                                                                                                                                                                                                                                                                                                                                                                                                                                                                                                                                                                                                                                                                                                                                                                                                                                                                                                                                                                                                                                                                                                                                                                                                                                                                                                                                                                                                                                                                                                                                                                                                                                                                                                                                                                                                                                                                                |      | -30  |
| Dunmore East > Portally Cove                                                                                                                                                                                                                                                                                                                                                                                                                                                                                                                                                                                                                                                                                                                                                                                                                                                                                                                                                                                                                                                                                                                                                                                                                                                                                                                                                                                                                                                                                                                                                                                                                                                                                                                                                                                                                                                                                                                                                                                                                                                                                                   |      |      |
| Dunmore East > Ballymacaw Cove                                                                                                                                                                                                                                                                                                                                                                                                                                                                                                                                                                                                                                                                                                                                                                                                                                                                                                                                                                                                                                                                                                                                                                                                                                                                                                                                                                                                                                                                                                                                                                                                                                                                                                                                                                                                                                                                                                                                                                                                                                                                                                 |      | 100  |
| Dummore East Woods Walk                                                                                                                                                                                                                                                                                                                                                                                                                                                                                                                                                                                                                                                                                                                                                                                                                                                                                                                                                                                                                                                                                                                                                                                                                                                                                                                                                                                                                                                                                                                                                                                                                                                                                                                                                                                                                                                                                                                                                                                                                                                                                                        |      | 4    |
| Tramore Walks                                                                                                                                                                                                                                                                                                                                                                                                                                                                                                                                                                                                                                                                                                                                                                                                                                                                                                                                                                                                                                                                                                                                                                                                                                                                                                                                                                                                                                                                                                                                                                                                                                                                                                                                                                                                                                                                                                                                                                                                                                                                                                                  | 7    | 1    |
| Tramore Nature Park                                                                                                                                                                                                                                                                                                                                                                                                                                                                                                                                                                                                                                                                                                                                                                                                                                                                                                                                                                                                                                                                                                                                                                                                                                                                                                                                                                                                                                                                                                                                                                                                                                                                                                                                                                                                                                                                                                                                                                                                                                                                                                            |      | -21  |
| Dunes Walk, Tramore                                                                                                                                                                                                                                                                                                                                                                                                                                                                                                                                                                                                                                                                                                                                                                                                                                                                                                                                                                                                                                                                                                                                                                                                                                                                                                                                                                                                                                                                                                                                                                                                                                                                                                                                                                                                                                                                                                                                                                                                                                                                                                            |      | 6    |
| Doneraile Walk                                                                                                                                                                                                                                                                                                                                                                                                                                                                                                                                                                                                                                                                                                                                                                                                                                                                                                                                                                                                                                                                                                                                                                                                                                                                                                                                                                                                                                                                                                                                                                                                                                                                                                                                                                                                                                                                                                                                                                                                                                                                                                                 |      | 7    |
| Waterford Estuary Walks                                                                                                                                                                                                                                                                                                                                                                                                                                                                                                                                                                                                                                                                                                                                                                                                                                                                                                                                                                                                                                                                                                                                                                                                                                                                                                                                                                                                                                                                                                                                                                                                                                                                                                                                                                                                                                                                                                                                                                                                                                                                                                        | 9    |      |
| Cheekpoint Maritime Walk                                                                                                                                                                                                                                                                                                                                                                                                                                                                                                                                                                                                                                                                                                                                                                                                                                                                                                                                                                                                                                                                                                                                                                                                                                                                                                                                                                                                                                                                                                                                                                                                                                                                                                                                                                                                                                                                                                                                                                                                                                                                                                       |      | 8    |
| St. Ita's Walk, Faithlegg                                                                                                                                                                                                                                                                                                                                                                                                                                                                                                                                                                                                                                                                                                                                                                                                                                                                                                                                                                                                                                                                                                                                                                                                                                                                                                                                                                                                                                                                                                                                                                                                                                                                                                                                                                                                                                                                                                                                                                                                                                                                                                      |      | G    |
| Passage East to Hurt Hill Walk                                                                                                                                                                                                                                                                                                                                                                                                                                                                                                                                                                                                                                                                                                                                                                                                                                                                                                                                                                                                                                                                                                                                                                                                                                                                                                                                                                                                                                                                                                                                                                                                                                                                                                                                                                                                                                                                                                                                                                                                                                                                                                 |      | 10   |
| LONG DISTANCE TRAILS AND GREENWAY                                                                                                                                                                                                                                                                                                                                                                                                                                                                                                                                                                                                                                                                                                                                                                                                                                                                                                                                                                                                                                                                                                                                                                                                                                                                                                                                                                                                                                                                                                                                                                                                                                                                                                                                                                                                                                                                                                                                                                                                                                                                                              | 11   |      |
| East Munster Way                                                                                                                                                                                                                                                                                                                                                                                                                                                                                                                                                                                                                                                                                                                                                                                                                                                                                                                                                                                                                                                                                                                                                                                                                                                                                                                                                                                                                                                                                                                                                                                                                                                                                                                                                                                                                                                                                                                                                                                                                                                                                                               | 13   | 11   |
| St. Declan's Way                                                                                                                                                                                                                                                                                                                                                                                                                                                                                                                                                                                                                                                                                                                                                                                                                                                                                                                                                                                                                                                                                                                                                                                                                                                                                                                                                                                                                                                                                                                                                                                                                                                                                                                                                                                                                                                                                                                                                                                                                                                                                                               | 15   | 12   |
| Waterford Greenway                                                                                                                                                                                                                                                                                                                                                                                                                                                                                                                                                                                                                                                                                                                                                                                                                                                                                                                                                                                                                                                                                                                                                                                                                                                                                                                                                                                                                                                                                                                                                                                                                                                                                                                                                                                                                                                                                                                                                                                                                                                                                                             | 17   | 13   |
| MOUNTAIN TRAILS                                                                                                                                                                                                                                                                                                                                                                                                                                                                                                                                                                                                                                                                                                                                                                                                                                                                                                                                                                                                                                                                                                                                                                                                                                                                                                                                                                                                                                                                                                                                                                                                                                                                                                                                                                                                                                                                                                                                                                                                                                                                                                                | 19   | -    |
| THE PERSON NAMED IN COLUMN                                                                                                                                                                                                                                                                                                                                                                                                                                                                                                                                                                                                                                                                                                                                                                                                                                                                                                                                                                                                                                                                                                                                                                                                                                                                                                                                                                                                                                                                                                                                                                                                                                                                                                                                                                                                                                                                                                                                                                                                                                                                                                     |      |      |
| Nire Valley Walks                                                                                                                                                                                                                                                                                                                                                                                                                                                                                                                                                                                                                                                                                                                                                                                                                                                                                                                                                                                                                                                                                                                                                                                                                                                                                                                                                                                                                                                                                                                                                                                                                                                                                                                                                                                                                                                                                                                                                                                                                                                                                                              | 21   | 100  |
| Sgilloges Walk                                                                                                                                                                                                                                                                                                                                                                                                                                                                                                                                                                                                                                                                                                                                                                                                                                                                                                                                                                                                                                                                                                                                                                                                                                                                                                                                                                                                                                                                                                                                                                                                                                                                                                                                                                                                                                                                                                                                                                                                                                                                                                                 |      | 16   |
| Gap Walk                                                                                                                                                                                                                                                                                                                                                                                                                                                                                                                                                                                                                                                                                                                                                                                                                                                                                                                                                                                                                                                                                                                                                                                                                                                                                                                                                                                                                                                                                                                                                                                                                                                                                                                                                                                                                                                                                                                                                                                                                                                                                                                       |      | 15   |
| Coumlara Loop Walk                                                                                                                                                                                                                                                                                                                                                                                                                                                                                                                                                                                                                                                                                                                                                                                                                                                                                                                                                                                                                                                                                                                                                                                                                                                                                                                                                                                                                                                                                                                                                                                                                                                                                                                                                                                                                                                                                                                                                                                                                                                                                                             |      | 16   |
| Coumduala Loop Walk                                                                                                                                                                                                                                                                                                                                                                                                                                                                                                                                                                                                                                                                                                                                                                                                                                                                                                                                                                                                                                                                                                                                                                                                                                                                                                                                                                                                                                                                                                                                                                                                                                                                                                                                                                                                                                                                                                                                                                                                                                                                                                            |      | 17   |
| WATERFORD TRAILS MAP                                                                                                                                                                                                                                                                                                                                                                                                                                                                                                                                                                                                                                                                                                                                                                                                                                                                                                                                                                                                                                                                                                                                                                                                                                                                                                                                                                                                                                                                                                                                                                                                                                                                                                                                                                                                                                                                                                                                                                                                                                                                                                           | 23   |      |
| Rathgormack Walks                                                                                                                                                                                                                                                                                                                                                                                                                                                                                                                                                                                                                                                                                                                                                                                                                                                                                                                                                                                                                                                                                                                                                                                                                                                                                                                                                                                                                                                                                                                                                                                                                                                                                                                                                                                                                                                                                                                                                                                                                                                                                                              | 25   |      |
| Glenpatrick Bridge Loop                                                                                                                                                                                                                                                                                                                                                                                                                                                                                                                                                                                                                                                                                                                                                                                                                                                                                                                                                                                                                                                                                                                                                                                                                                                                                                                                                                                                                                                                                                                                                                                                                                                                                                                                                                                                                                                                                                                                                                                                                                                                                                        | 6.0  | 18   |
| Lough Mohra Loop Walk                                                                                                                                                                                                                                                                                                                                                                                                                                                                                                                                                                                                                                                                                                                                                                                                                                                                                                                                                                                                                                                                                                                                                                                                                                                                                                                                                                                                                                                                                                                                                                                                                                                                                                                                                                                                                                                                                                                                                                                                                                                                                                          |      | 10   |
|                                                                                                                                                                                                                                                                                                                                                                                                                                                                                                                                                                                                                                                                                                                                                                                                                                                                                                                                                                                                                                                                                                                                                                                                                                                                                                                                                                                                                                                                                                                                                                                                                                                                                                                                                                                                                                                                                                                                                                                                                                                                                                                                |      | 20   |
| Rathbeag Loop Walk                                                                                                                                                                                                                                                                                                                                                                                                                                                                                                                                                                                                                                                                                                                                                                                                                                                                                                                                                                                                                                                                                                                                                                                                                                                                                                                                                                                                                                                                                                                                                                                                                                                                                                                                                                                                                                                                                                                                                                                                                                                                                                             |      | 520  |
| Boolas Loop Walk<br>River Mahon Walks                                                                                                                                                                                                                                                                                                                                                                                                                                                                                                                                                                                                                                                                                                                                                                                                                                                                                                                                                                                                                                                                                                                                                                                                                                                                                                                                                                                                                                                                                                                                                                                                                                                                                                                                                                                                                                                                                                                                                                                                                                                                                          | 22   | *1   |
|                                                                                                                                                                                                                                                                                                                                                                                                                                                                                                                                                                                                                                                                                                                                                                                                                                                                                                                                                                                                                                                                                                                                                                                                                                                                                                                                                                                                                                                                                                                                                                                                                                                                                                                                                                                                                                                                                                                                                                                                                                                                                                                                | 27   | 200  |
| Crough Wood Walk                                                                                                                                                                                                                                                                                                                                                                                                                                                                                                                                                                                                                                                                                                                                                                                                                                                                                                                                                                                                                                                                                                                                                                                                                                                                                                                                                                                                                                                                                                                                                                                                                                                                                                                                                                                                                                                                                                                                                                                                                                                                                                               |      | 200  |
| Mahon Falls Walk                                                                                                                                                                                                                                                                                                                                                                                                                                                                                                                                                                                                                                                                                                                                                                                                                                                                                                                                                                                                                                                                                                                                                                                                                                                                                                                                                                                                                                                                                                                                                                                                                                                                                                                                                                                                                                                                                                                                                                                                                                                                                                               | 00   | 40   |
| NATURE AND WOODLAND TRAILS                                                                                                                                                                                                                                                                                                                                                                                                                                                                                                                                                                                                                                                                                                                                                                                                                                                                                                                                                                                                                                                                                                                                                                                                                                                                                                                                                                                                                                                                                                                                                                                                                                                                                                                                                                                                                                                                                                                                                                                                                                                                                                     | 29   |      |
| Colligan Wood Walks                                                                                                                                                                                                                                                                                                                                                                                                                                                                                                                                                                                                                                                                                                                                                                                                                                                                                                                                                                                                                                                                                                                                                                                                                                                                                                                                                                                                                                                                                                                                                                                                                                                                                                                                                                                                                                                                                                                                                                                                                                                                                                            | 31   |      |
| Inchidrista Loop Walk                                                                                                                                                                                                                                                                                                                                                                                                                                                                                                                                                                                                                                                                                                                                                                                                                                                                                                                                                                                                                                                                                                                                                                                                                                                                                                                                                                                                                                                                                                                                                                                                                                                                                                                                                                                                                                                                                                                                                                                                                                                                                                          |      | 24   |
| Greenane Loop Walk                                                                                                                                                                                                                                                                                                                                                                                                                                                                                                                                                                                                                                                                                                                                                                                                                                                                                                                                                                                                                                                                                                                                                                                                                                                                                                                                                                                                                                                                                                                                                                                                                                                                                                                                                                                                                                                                                                                                                                                                                                                                                                             |      | 25   |
| Ramp Boreen Walk, Tallow                                                                                                                                                                                                                                                                                                                                                                                                                                                                                                                                                                                                                                                                                                                                                                                                                                                                                                                                                                                                                                                                                                                                                                                                                                                                                                                                                                                                                                                                                                                                                                                                                                                                                                                                                                                                                                                                                                                                                                                                                                                                                                       | 33   | 26   |
| Fenor Bog Walk                                                                                                                                                                                                                                                                                                                                                                                                                                                                                                                                                                                                                                                                                                                                                                                                                                                                                                                                                                                                                                                                                                                                                                                                                                                                                                                                                                                                                                                                                                                                                                                                                                                                                                                                                                                                                                                                                                                                                                                                                                                                                                                 | 34   | 27   |
| Glenshelane Woods Walks                                                                                                                                                                                                                                                                                                                                                                                                                                                                                                                                                                                                                                                                                                                                                                                                                                                                                                                                                                                                                                                                                                                                                                                                                                                                                                                                                                                                                                                                                                                                                                                                                                                                                                                                                                                                                                                                                                                                                                                                                                                                                                        | 35   |      |
| Blue                                                                                                                                                                                                                                                                                                                                                                                                                                                                                                                                                                                                                                                                                                                                                                                                                                                                                                                                                                                                                                                                                                                                                                                                                                                                                                                                                                                                                                                                                                                                                                                                                                                                                                                                                                                                                                                                                                                                                                                                                                                                                                                           |      | 28   |
| Green                                                                                                                                                                                                                                                                                                                                                                                                                                                                                                                                                                                                                                                                                                                                                                                                                                                                                                                                                                                                                                                                                                                                                                                                                                                                                                                                                                                                                                                                                                                                                                                                                                                                                                                                                                                                                                                                                                                                                                                                                                                                                                                          |      | 29   |
| Red                                                                                                                                                                                                                                                                                                                                                                                                                                                                                                                                                                                                                                                                                                                                                                                                                                                                                                                                                                                                                                                                                                                                                                                                                                                                                                                                                                                                                                                                                                                                                                                                                                                                                                                                                                                                                                                                                                                                                                                                                                                                                                                            |      | 30   |
| Melleray Walk                                                                                                                                                                                                                                                                                                                                                                                                                                                                                                                                                                                                                                                                                                                                                                                                                                                                                                                                                                                                                                                                                                                                                                                                                                                                                                                                                                                                                                                                                                                                                                                                                                                                                                                                                                                                                                                                                                                                                                                                                                                                                                                  |      | 31   |
| Lismore Walks                                                                                                                                                                                                                                                                                                                                                                                                                                                                                                                                                                                                                                                                                                                                                                                                                                                                                                                                                                                                                                                                                                                                                                                                                                                                                                                                                                                                                                                                                                                                                                                                                                                                                                                                                                                                                                                                                                                                                                                                                                                                                                                  | 37   | .31  |
|                                                                                                                                                                                                                                                                                                                                                                                                                                                                                                                                                                                                                                                                                                                                                                                                                                                                                                                                                                                                                                                                                                                                                                                                                                                                                                                                                                                                                                                                                                                                                                                                                                                                                                                                                                                                                                                                                                                                                                                                                                                                                                                                | 31   | 28   |
| Lady Louisa's Walk                                                                                                                                                                                                                                                                                                                                                                                                                                                                                                                                                                                                                                                                                                                                                                                                                                                                                                                                                                                                                                                                                                                                                                                                                                                                                                                                                                                                                                                                                                                                                                                                                                                                                                                                                                                                                                                                                                                                                                                                                                                                                                             |      | 38   |
| Round Hill Loop Walk                                                                                                                                                                                                                                                                                                                                                                                                                                                                                                                                                                                                                                                                                                                                                                                                                                                                                                                                                                                                                                                                                                                                                                                                                                                                                                                                                                                                                                                                                                                                                                                                                                                                                                                                                                                                                                                                                                                                                                                                                                                                                                           |      | 36   |
| The Towers Walk, Bailysaggartmore                                                                                                                                                                                                                                                                                                                                                                                                                                                                                                                                                                                                                                                                                                                                                                                                                                                                                                                                                                                                                                                                                                                                                                                                                                                                                                                                                                                                                                                                                                                                                                                                                                                                                                                                                                                                                                                                                                                                                                                                                                                                                              | 70   | 28   |
| Villierstown and Dromana Woods Walks                                                                                                                                                                                                                                                                                                                                                                                                                                                                                                                                                                                                                                                                                                                                                                                                                                                                                                                                                                                                                                                                                                                                                                                                                                                                                                                                                                                                                                                                                                                                                                                                                                                                                                                                                                                                                                                                                                                                                                                                                                                                                           | 39   | 36   |
| The Sailors Rock Walk                                                                                                                                                                                                                                                                                                                                                                                                                                                                                                                                                                                                                                                                                                                                                                                                                                                                                                                                                                                                                                                                                                                                                                                                                                                                                                                                                                                                                                                                                                                                                                                                                                                                                                                                                                                                                                                                                                                                                                                                                                                                                                          |      | 50   |
| Dromana Wells Walk                                                                                                                                                                                                                                                                                                                                                                                                                                                                                                                                                                                                                                                                                                                                                                                                                                                                                                                                                                                                                                                                                                                                                                                                                                                                                                                                                                                                                                                                                                                                                                                                                                                                                                                                                                                                                                                                                                                                                                                                                                                                                                             | 1221 | 36   |
| Anne Valley Walk                                                                                                                                                                                                                                                                                                                                                                                                                                                                                                                                                                                                                                                                                                                                                                                                                                                                                                                                                                                                                                                                                                                                                                                                                                                                                                                                                                                                                                                                                                                                                                                                                                                                                                                                                                                                                                                                                                                                                                                                                                                                                                               | 41   | 37   |
| URBAN TRAILS                                                                                                                                                                                                                                                                                                                                                                                                                                                                                                                                                                                                                                                                                                                                                                                                                                                                                                                                                                                                                                                                                                                                                                                                                                                                                                                                                                                                                                                                                                                                                                                                                                                                                                                                                                                                                                                                                                                                                                                                                                                                                                                   | 43   | -    |
| Waterford City                                                                                                                                                                                                                                                                                                                                                                                                                                                                                                                                                                                                                                                                                                                                                                                                                                                                                                                                                                                                                                                                                                                                                                                                                                                                                                                                                                                                                                                                                                                                                                                                                                                                                                                                                                                                                                                                                                                                                                                                                                                                                                                 | 45   |      |
| St. John's River Walk                                                                                                                                                                                                                                                                                                                                                                                                                                                                                                                                                                                                                                                                                                                                                                                                                                                                                                                                                                                                                                                                                                                                                                                                                                                                                                                                                                                                                                                                                                                                                                                                                                                                                                                                                                                                                                                                                                                                                                                                                                                                                                          | 43   | 20   |
| Waterford Mature Pauli Wallet                                                                                                                                                                                                                                                                                                                                                                                                                                                                                                                                                                                                                                                                                                                                                                                                                                                                                                                                                                                                                                                                                                                                                                                                                                                                                                                                                                                                                                                                                                                                                                                                                                                                                                                                                                                                                                                                                                                                                                                                                                                                                                  |      | 1 3  |
| - Andrews and washing to a series of the ser |      |      |